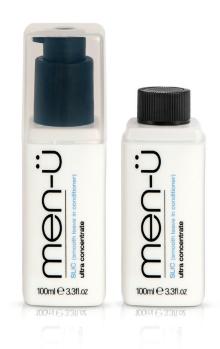

### **Healthy hair & body**

Using a men-ü shampoo is the first step to clean, well conditioned hair. The ultra concentrate shampoos are anionic, leaving hair negatively charged whilst the rinse out Daily Moisturising Conditioner is cationic (positively charged). Opposites attract and the optimum amount of conditioner is absorbed and importantly retained without overloading, as any excess is washed away. men-ü shampoos and conditioners are a very powerful combination to recharge the hair.

# **Daily Moisturising Conditioner**

Conditions the hair to provide a smooth texture and natural shine. This conditioner is cationic (positively charged) – opposites attract after shampooing and applying this conditioner, so the optimum amount of conditioner is absorbed and importantly retained without overloading, as any excess is washed away.