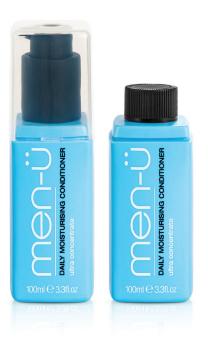

# **Daily Moisturising Conditioner**

Conditions the hair to provide a smooth texture and natural shine. This conditioner is cationic (positively charged) – opposites attract after shampooing and applying this conditioner, so the optimum amount of conditioner is absorbed and importantly retained without overloading, as any excess is washed away.

up to 100 applications

A unique, desert island product based on versatility and performance. Instant conditioning leaves hair de-frizzed and smooth, with a silky texture and shine – ideal for coarse and dry hair. Light weight product so it can be used on fine and longer hair. For more of a styled look, use extra SLIC.