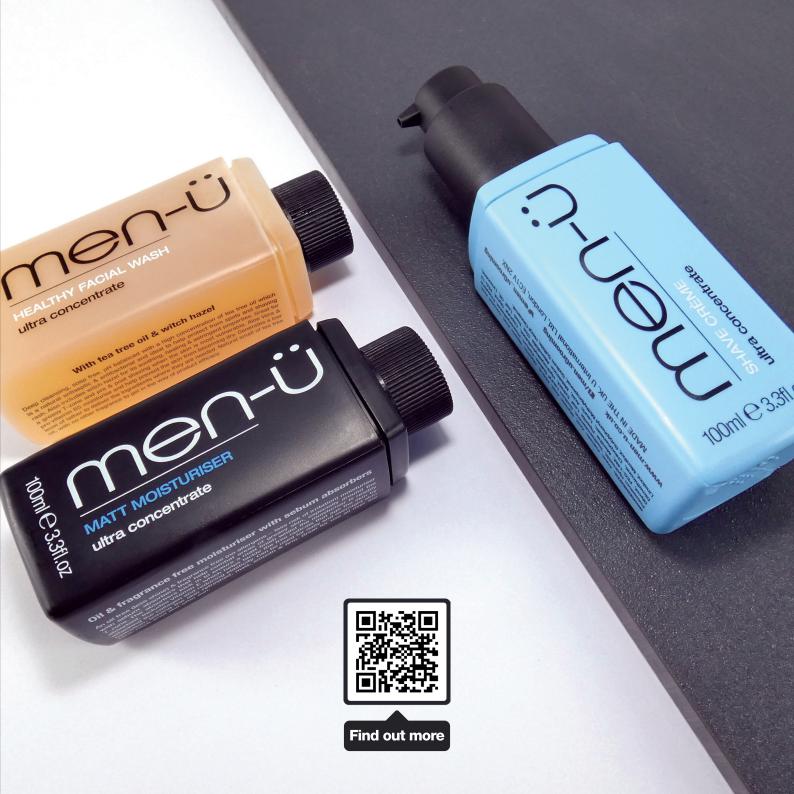

# Reduce with ultra concentration Reuse pumps and overcaps Recycle much less!

Ultra concentrate formulations are key in almost everything we do and have been for over 20 years. Improved consistently over the years, men-ü ultra concentrates have a high percentage of modern, active ingredients which means better performance, a large number of applications, as well as up to 90% less plastic / packaging. The refills are also cheaper, so a reduced cost of grooming!

#### **Healthy Facial Wash**

Deep cleansing, soap free, pH balanced with a high concentration of tea tree oil which helps protect from spots and shaving rash. Also includes witch hazel for its soothing and astringent properties. Ideal for a greasy T-zone and pre and post shaving when the skin is most vulnerable. Aloe Vera and Pro Vitamin B5 moisturise and help prevent the skin from becoming dry.

#### **Matt Moisturiser**

Oil and fragrance free moisturiser with sebum absorbers that help combat areas of greasy skin, especially around the T-zone. The absorbers kick in to ensure a matt finish whilst the moisturiser is readily absorbed. Includes Vitamin E which helps tackle the free radicals that age the skin by attacking the collagen and reducing elasticity.

#### **Shave Crème**

A great close shave from great slip & a smooth ride for your razor blade which means less resistance, less nicks and a longer lasting blade. Includes tea tree oil which helps overcome spots and shaving rash. Packed with modern lubricants and moisturisers to help provide optimum slip without drying the skin. Many soaps, aerosol gels and foams generate too aerated a lather. What is in contact with skin and