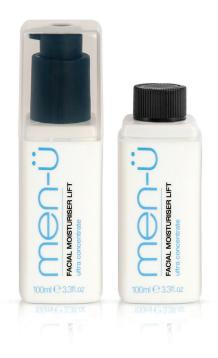

#### **Facial Moisturiser Lift**

Aftershave balm and moisturiser combined. Now you can have a great facial after every shave. Not only a non-greasy moisturiser but has mint and menthol to cool, refresh and help relieve redness. Skin is left talcum powder soft. Shaving removes up to 2 layers of skin so it's important to use a high quality moisturiser after shaving.

up to 165 applications