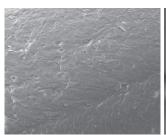

#### **Pro Black Shaving Brush**

A new generation of shaving brush for a new generation of user. The difference is in the exclusive men-ü manufactured bristles which are smooth, solid and non-absorbent. Animal bristles such as badger are like human hair – scaly, often with a hollow core and split ends (see microscope camera imagery below). In order to create a lather, shave crème and water have to penetrate badger bristles before enough product is on their surface. Also, animal bristles expand and contract through absorption of shaving product and water which can lead to bristle loss.