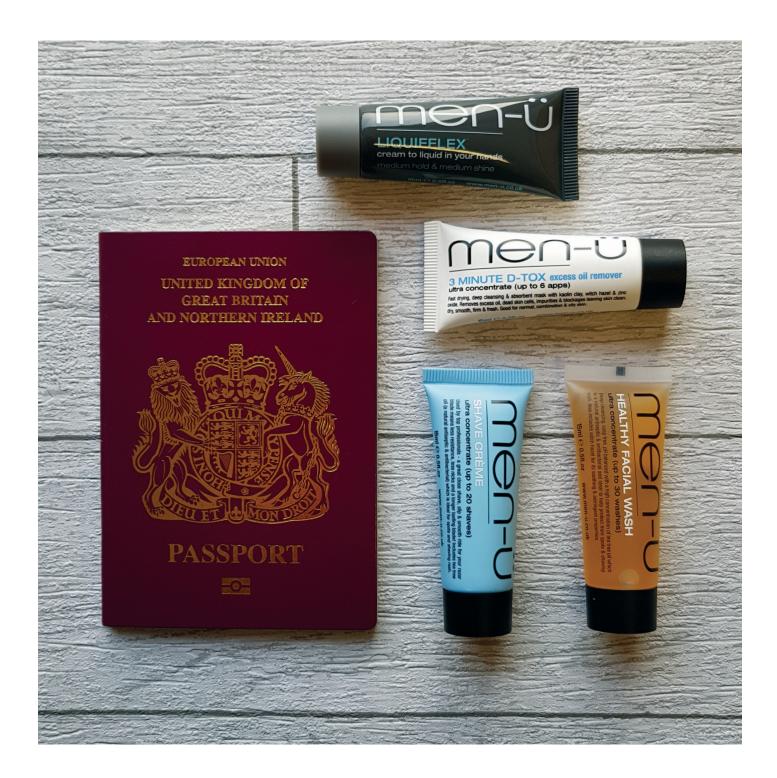

#### **Buddy tubes and sets**

For the ultimate in compact and great for travel - 15ml 'buddy' tubes are available for the Shave and Facial products, plus Liquifflex hair styling.

Buddy tubes are much more than just a trial sample, as they are ultra concentrate with a high number of applications - up to 30 (dependent on product). These are the smaller versions to the ultra concentrate 100ml bottles with locking pumps, so great for travel.