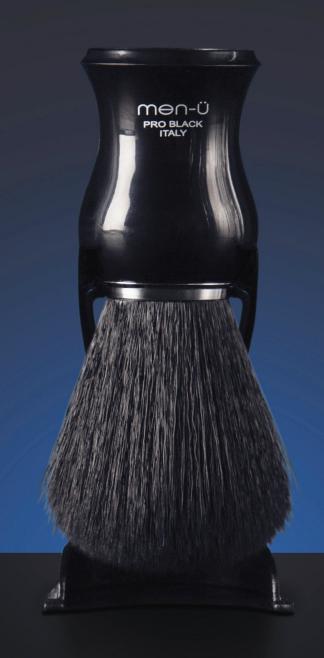

#### **Pro Black Shaving Brush**

A new generation of shaving brush for a new generation of user. The difference is in the exclusive men-ü manufactured bristles which are smooth, solid and non-absorbent. Animal bristles such as badger are like human hair – scaly, often with a hollow core and split ends (see microscope camera imagery below). In order to create a lather, shave crème and water have to penetrate badger bristles before enough product is on their surface. Also, animal bristles expand and contract through absorption of shaving product and water which can lead to bristle loss.

- Uses up to 40% less shave crème than badger bristles
- Easier to clean and keep clean and therefore more hygienic
- No bristle loss
- Italy is a great source for the finest shaving brushes
- Comes with Shave Crème buddy tube 15ml
- Pro Black Shaving Brush is a registered design 2460816-1.EU