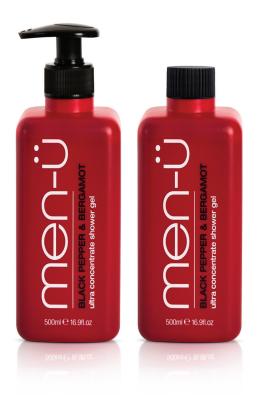

# Black Pepper & Bergamot Shower Gel

Includes Pro Vitamin B5 & Vitamin E. This spicy and fruity blend of black pepper and bergamot citrus combine to invigorate and keep you fresher for longer.

100ml tube