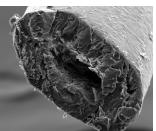

#### **Pro Black Shaving Brush**

A new generation of shaving brush for a new generation of user. The difference is in the exclusive men-ü manufactured bristles which are smooth, solid and non-absorbent. Animal bristles such as badger are like human hair – scaly, often with a hollow core and split ends (see microscope camera imagery below). In order to create a lather, shave crème and water have to penetrate badger bristles before enough product is on their surface. Also, animal bristles expand and contract through absorption of shaving product and water which can lead to bristle loss.

badger bristle

men-ü non-animal bristle