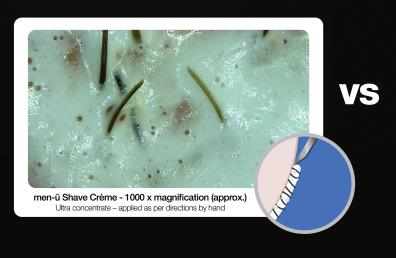

#### **Pro Black Shaving Brush**

A new generation of shaving brush for a new generation of user. The difference is in the exclusive men-ü manufactured bristles which are smooth, solid and non-absorbent. Animal bristles such as badger are like human hair – scaly, often with a hollow core and split ends (see microscope camera imagery below). In order to create a lather, shave crème and water have to penetrate badger bristles before enough product is on their surface. Also, animal bristles expand and contract through absorption of shaving product and water which can lead to bristle loss.