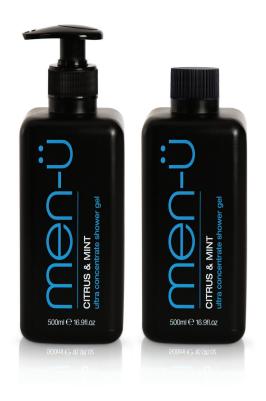

#### Citrus & Mint Shower Gel

Includes Pro Vitamin B5 & Vitamin E. After the initial fresh citrus fragrance, mint and menthol are activated by the hot water and permeate through to invigorate and give you a lift.

100ml tube