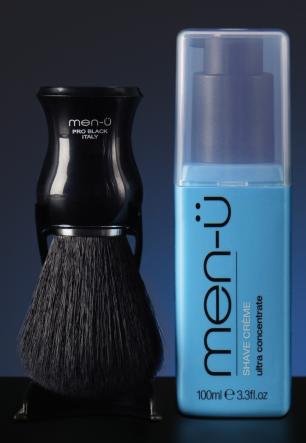

#### **Pro Black Shaving Brush**

A new generation of shaving brush for a new generation of user. The difference is in the exclusive men-ü manufactured bristles which are smooth, solid and non-absorbent. Animal bristles such as badger are like human hair – scaly, often with a hollow core and split ends (see microscope camera imagery below). In order to create a lather, shave crème and water have to penetrate badger bristles before enough product is on their surface. Also, animal bristles expand and contract through absorption of shaving product and water which can lead to bristle loss.

- Uses up to 40% less shave crème than badger bristles
- Easier to clean and keep clean and therefore more hygienic
- No bristle loss
- Italy is a great source for the finest shaving brushes
- Comes with Shave Crème buddy tube 15ml
- Pro Black Shaving Brush is a registered design 2460816-1.EU

#### **Shave Crème**

A great close shave from great slip & a smooth ride for your razor blade which means less resistance, less nicks and a longer lasting blade. Includes tea tree oil which helps overcome spots and shaving rash. Packed with modern lubricants and moisturisers to help provide optimum slip without drying the skin. Many soaps, aerosol gels and foams generate too aerated a lather. What is in contact with skin and

# ONLY WHAT IS IN CONTACT WITH SKIN & BLADE MATTERS, ALL ELSE IS WASTED!

men-ü Shave Crème is a great example of ultra concentration with the 100ml bottle providing up to 165 shaves (one pump is enough = 0.5ml / 0.5g). Equivalent to approximately 3 cans of this 200ml aerosol shave gel, using 3.5g per shave. Empty and easy to recycle men-ü