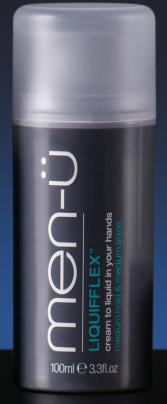

#### men-ü Liquifflex

Cream from the airless pump liquefies in the hands quickly and as a liquid, is distributed evenly and thinly throughout the hair, including roots, creating a flexi-hold. Because Liquifflex is so well dispersed and consequently light in weight on the hair, as well as conditioning with heat, it is especially good for blow drying, providing foundation and creating structure and volume. Great for fine thin hair. Suits all styles and hair types, leaving a matt finish on dry and blow dried hair. As Liquifflex does not weigh the hair down it is also ideal for tidying up loose hairs, with no stiffness or stickiness.

#### Liquifflex

Liquefies easily and disperses evenly through the hair. Hands are left dry to the touch.

Great flexi-hold and suitable for all hair types and styles. Practically weightless and thickens the hair, so ideal for extra body and volume.

Medium hold & natural shine