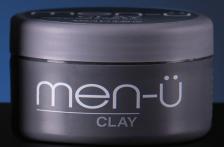

#### Clay

Great for matt, choppy and dishevelled styles. Long lasting flexi-control, texture and definition. Ideal for beach, surfer look and difficult hair.

Provides versatile styling options with separation. Fresh, fruity fragrance.

Medium hold & matt finish