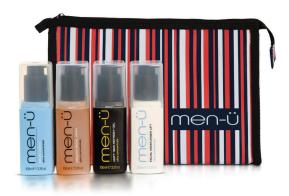

#### **Travel Kit**

The perfect companion to keep well groomed, whilst on your travels. Includes the right products to cover your hair, body, shave, skincare and styling needs.

#### Includes:

Daily Refresh Shampoo 100ml
Citrus & Mint Shower Gel 100ml
Shave Crème buddy tube 15ml
Healthy Facial Wash buddy tube 15ml
Matt 'Skin Refresh' Gel buddy tube 15ml
Liquifflex buddy tube 15ml
Stripes Toiletry Bag (choice of colour)

#### **Stripes Toiletry Bag**

Lightweight and compact - dimensions when filled:  $185 \text{mmH} \times 250 \text{W} \times 45 \text{D}$ . Great for the bathroom, sport and travel bags. Enough space to hold all of your essential grooming products. Features robust zip closure, with finger loop and tab for ease of carrying. Splash-proof canvas outer and water-resistant inner. Separate internal compartment for your razor and toothbrush. Stylish stripes design (choice of 3 designs) with black trim.