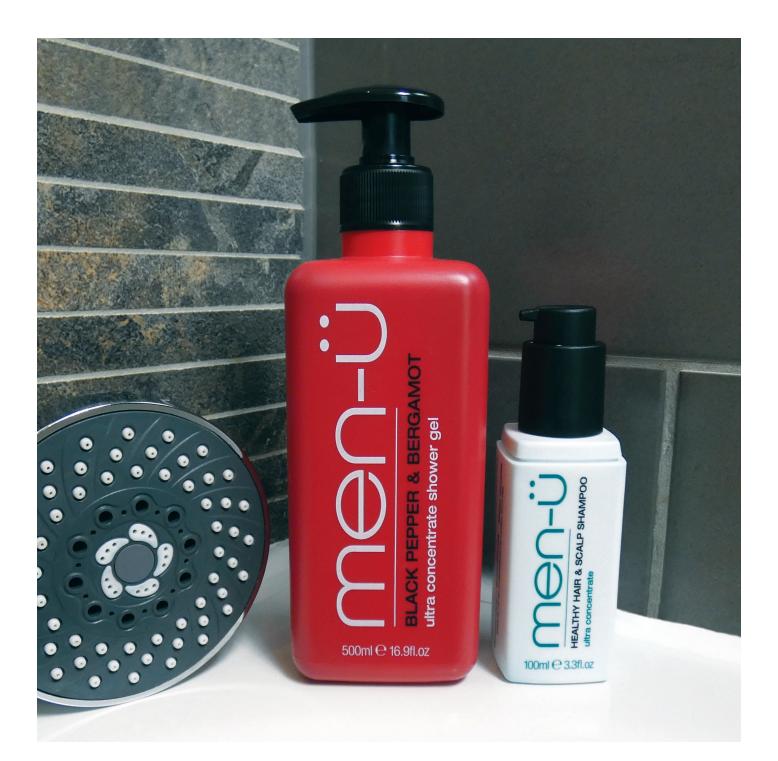

# Reduce with ultra concentration Reuse pumps and overcaps Recycle much less!

Ultra concentrate formulations are key in almost everything we do and have been for over 20 years. Improved consistently over the years, men-ü ultra concentrates have a high percentage of modern, active ingredients which means better performance, a large number of applications, as well as up to 90% less plastic / packaging. The refills are also cheaper, so a reduced cost of grooming!

Ultra concentrate formulations are available in shave / facial, hair and body products. Having the right ingredient balance in the formulations is important, along with getting as many of those ingredients as possible, to where they are needed with minimal waste.

The large number of applications means great value for a quality product and the size of the products makes them ideal for travel and sports bags. The locking pump is crucial in delivering small, accurate dosage. It's important they are reused.

# Black Pepper & Bergamot Shower Gel

Includes Pro Vitamin B5 & Vitamin E. This spicy and fruity blend of black pepper and bergamot citrus combine to invigorate and keep you fresher for longer.

100ml tube