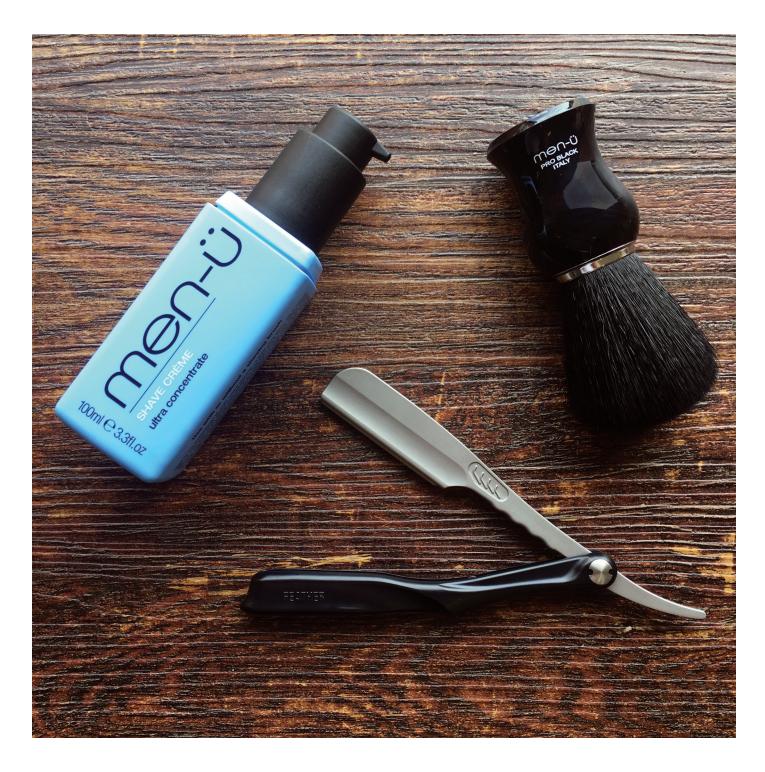

#### **Shave Crème**

A great close shave from great slip & a smooth ride for your razor blade which means less resistance, less nicks and a longer lasting blade. Includes tea tree oil which helps overcome spots and shaving rash. Packed with modern lubricants and moisturisers to help provide optimum slip without drying the skin. Many soaps, aerosol gels and foams generate too aerated a lather. What is in contact with skin and

#### **Pro Black Shaving Brush**

A new generation of shaving brush for a new generation of user. The difference is in the exclusive men-ü manufactured bristles which are smooth, solid and non-absorbent. Animal bristles such as badger are like human hair – scaly, often with a hollow core and split ends (see microscope camera imagery below). In order to create a lather, shave crème and water have to penetrate badger bristles before enough product is on their surface. Also, animal bristles expand and contract through absorption of shaving product and water which can lead to bristle loss.

# ONLY WHAT IS IN CONTACT WITH SKIN & BLADE MATTERS, ALL ELSE IS WASTED!

men-ü Shave Crème is a great example of ultra concentration with the 100ml bottle providing up to 165 shaves (one pump is enough = 0.5ml / 0.5g). Equivalent to approximately 3 cans of this 200ml aerosol shave gel, using 3.5g per shave. Empty and easy to recycle men-ü