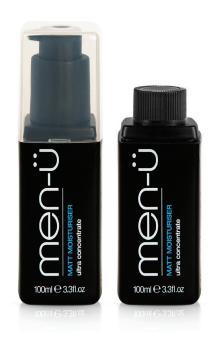

#### **Matt Moisturiser**

Oil and fragrance free moisturiser with sebum absorbers that help combat areas of greasy skin, especially around the T-zone. The absorbers kick in to ensure a matt finish whilst the moisturiser is readily absorbed. Includes Vitamin E which helps tackle the free radicals that age the skin by attacking the collagen and reducing elasticity.

up to 120 applications