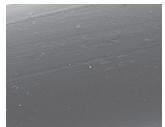

#### **Pro Black Shaving Brush**

A new generation of shaving brush for a new generation of user. The difference is in the exclusive men-ü manufactured bristles which are smooth, solid and non-absorbent. Animal bristles such as badger are like human hair – scaly, often with a hollow core and split ends (see microscope camera imagery below). In order to create a lather, shave crème and water have to penetrate badger bristles before enough product is on their surface. Also, animal bristles expand and contract through absorption of shaving product and water which can lead to bristle loss.