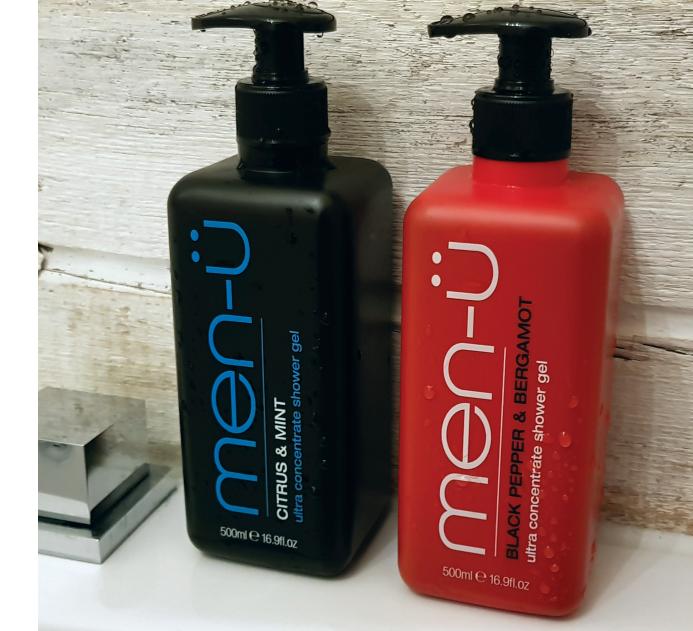

If showering is your main hygiene and personal care regime for the body (often twice a day), why would you not want this to be an efficacious and enjoyable experience? men-ü ultra concentrate shower gels have a high percentage of active ingredients so a little goes a long way. Unlike many cheaper shower gels, men-ü does not disappear through your fingers, creates a rich lather for the height of 'clean' and has added moisturisers to help prevent the skin from drying. Includes Pro Vitamin B5 and Vitamin E. Available in 500ml 'shower tanks' including refills, which are approximately equivalent to 2 litres of regular shower gel!

#### **Ultra Concentrate Shower Tanks**

If showering is your main hygiene and personal care regime for the body (often twice a day), why would you not want this to be an efficacious and enjoyable experience?

men-ü ultra concentrate shower gels have a high percentage of modern, active ingredients so a little goes a long way. Unlike most cheaper shower gels, men-ü does not disappear through your fingers and creates a rich lather for the height of 'clean' and has added moisturisers to help prevent the skin from drying. Includes Pro Vitamin B5 and Vitamin E.

#### Lasts up to 6 months!

equivalent to 2 litres regular shower gel approx.

nourishing blend of Pro Vitamin B5 and Vitamin E