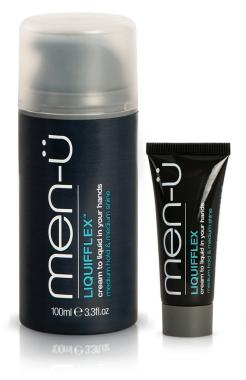

#### **Buddy tubes and sets**

For the ultimate in compact and great for travel - 15ml 'buddy' tubes are available for the Shave and Facial products, plus Liquifflex hair styling.

Buddy tubes are much more than just a trial sample, as they are ultra concentrate with a high number of applications - up to 30 (dependent on product). These are the smaller versions to the ultra concentrate 100ml bottles with locking pumps, so great for travel.

#### men-ü Liquifflex

Cream from the airless pump liquefies in the hands quickly and as a liquid, is distributed evenly and thinly throughout the hair, including roots, creating a flexi-hold. Because Liquifflex is so well dispersed and consequently light in weight on the hair, as well as conditioning with heat, it is especially good for blow drying, providing foundation and creating structure and volume. Great for fine thin hair. Suits all styles and hair types, leaving a matt finish on dry and blow dried hair. As Liquifflex does not weigh the hair down it is also ideal for tidying up loose hairs, with no stiffness or stickiness.