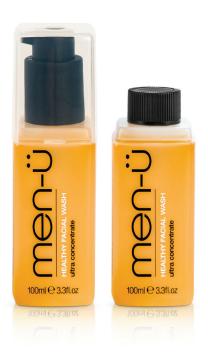

#### **Healthy Facial Wash**

Deep cleansing, soap free, pH balanced with a high concentration of tea tree oil which helps protect from spots and shaving rash. Also includes witch hazel for its soothing and astringent properties. Ideal for a greasy T-zone and pre and post shaving when the skin is most vulnerable. Aloe Vera and Pro Vitamin B5 moisturise and help prevent the skin from becoming dry.

up to 265 washes