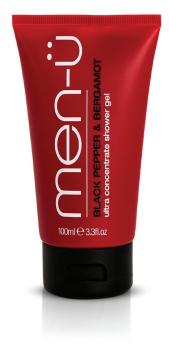

# Black Pepper & Bergamot Shower Gel

Includes Pro Vitamin B5 & Vitamin E. This spicy and fruity blend of black pepper and bergamot citrus combine to invigorate and keep you fresher for longer.

100ml tube