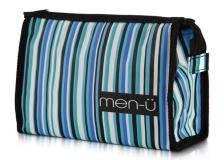

#### **Stripes Toiletry Bag**

Lightweight and compact - dimensions when filled:  $185 \text{mmH} \times 250 \text{W} \times 45 \text{D}$ . Great for the bathroom, sport and travel bags. Enough space to hold all of your essential grooming products. Features robust zip closure, with finger loop and tab for ease of carrying. Splash-proof canvas outer and water-resistant inner. Separate internal compartment for your razor and toothbrush. Stylish stripes design (choice of 3 designs) with black trim.