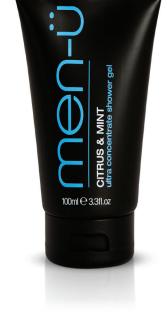

#### Citrus & Mint Shower Gel

Includes Pro Vitamin B5 & Vitamin E. After the initial fresh citrus fragrance, mint and menthol are activated by the hot water and permeate through to invigorate and give you a lift.

100ml tube