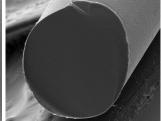

#### **Pro Black Shaving Brush**

A new generation of shaving brush for a new generation of user. The difference is in the exclusive men-ü manufactured bristles which are smooth, solid and non-absorbent. Animal bristles such as badger are like human hair – scaly, often with a hollow core and split ends (see microscope camera imagery below). In order to create a lather, shave crème and water have to penetrate badger bristles before enough product is on their surface. Also, animal bristles expand and contract through absorption of shaving product and water which can lead to bristle loss.

badger bristle

men-ü non-animal bristle