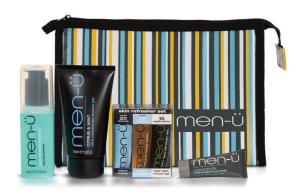

#### **Ultimate Shave Skin Kit**

The ultimate kit for smooth, healthy skin.

Achieve a professional shave facial in your own home with the 4-step process of Exfoliate, Deep Cleanse, Tone and Moisturise.

#### Includes:

Shave Crème 100ml
Healthy Facial Wash 100ml
Matt 'Skin Refresh' Gel 100ml
Facial Moisturiser Lift 100ml
Stripes Toiletry Bag (choice of colour)

#### **Stripes Toiletry Bag**

Lightweight and compact - dimensions when filled:  $185 \text{mmH} \times 250 \text{W} \times 45 \text{D}$ . Great for the bathroom, sport and travel bags. Enough space to hold all of your essential grooming products. Features robust zip closure, with finger loop and tab for ease of carrying. Splash-proof canvas outer and water-resistant inner. Separate internal compartment for your razor and toothbrush. Stylish stripes design (choice of 3 designs) with black trim.