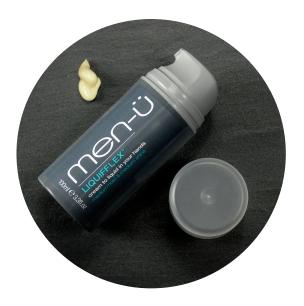

#### men-ü Liquifflex

Cream from the airless pump liquefies in the hands quickly and as a liquid, is distributed evenly and thinly throughout the hair, including roots, creating a flexi-hold. Because Liquifflex is so well dispersed and consequently light in weight on the hair, as well as conditioning with heat, it is especially good for blow drying, providing foundation and creating structure and volume. Great for fine thin hair. Suits all styles and hair types, leaving a matt finish on dry and blow dried hair. As Liquifflex does not weigh the hair down it is also ideal for tidying up loose hairs, with no stiffness or stickiness.

"Our go to styling product for all styles, including quiff refreshing and tidying hair. Guys are wearing their hair longer and with many blow drying, also creates structure and foundation.
Great client demo, highlighting how well the product is dispersed through the hair, with the transformation from cream to liquid in the hands."