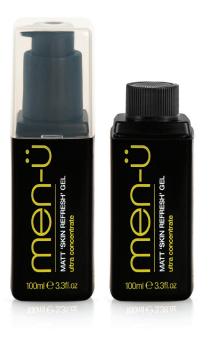

#### Matt 'Skin Refresh' Gel

Anti-shine and fragrance free toner gel. Contains natural salicylic acid and witch hazel that leaves your visual frontline looking better for longer. For normal, combination and oily skin. Removes and controls excess oil that contributes to blocked pores and breakouts. Cleans pores from impurities, toning and tightening the skin.

up to 120 applications