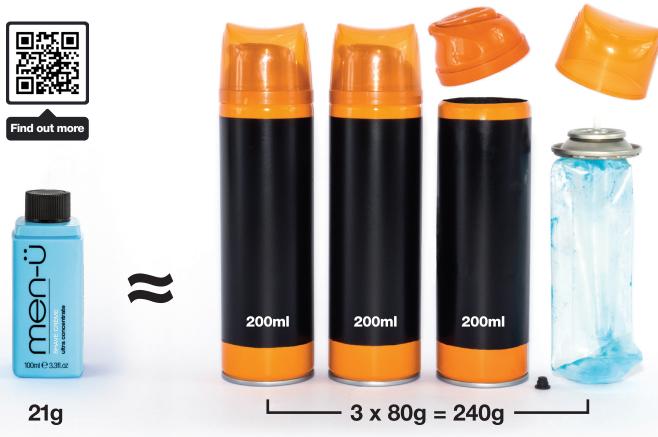

# ONLY WHAT IS IN CONTACT WITH SKIN & BLADE MATTERS, ALL ELSE IS WASTED!

men-ü Shave Crème is a great example of ultra concentration with the 100ml bottle providing up to 165 shaves (one pump is enough = 0.5ml / 0.5g). Equivalent to approximately 3 cans of this 200ml aerosol shave gel, using 3.5g per shave. Empty and easy to recycle men-ü

componentry weighing 21g versus 240g of difficult to separate and recycle aerosol componentry = 91% less packaging.

#### WEIGHT OF EMPTY COMPONENTS

VERY DIFFICULT TO SEPARATE COMPONENTRY