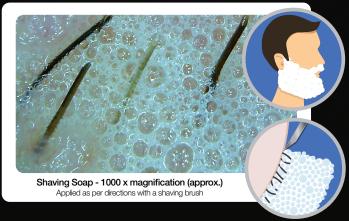

A good shaving brush assists with the shave and the bristles have to be the right balance between resistance to lift the beard and softness to generate a fine, rich creamy lather with minimal aeration. Only the shave crème in contact with skin and beard matters, all else is wasted. The shaving brush lifts the beard away from the face and helps remove dead skin cells, making a close shave easier.

#### **Pro Black Shaving Brush**

A new generation of shaving brush for a new generation of user. The difference is in the exclusive men-ü manufactured bristles which are smooth, solid and non-absorbent. Animal bristles such as badger are like human hair – scaly, often with a hollow core and split ends (see microscope camera imagery below). In order to create a lather, shave crème and water have to penetrate badger bristles before enough product is on their surface. Also, animal bristles expand and contract through absorption of shaving product and water which can lead to bristle loss.