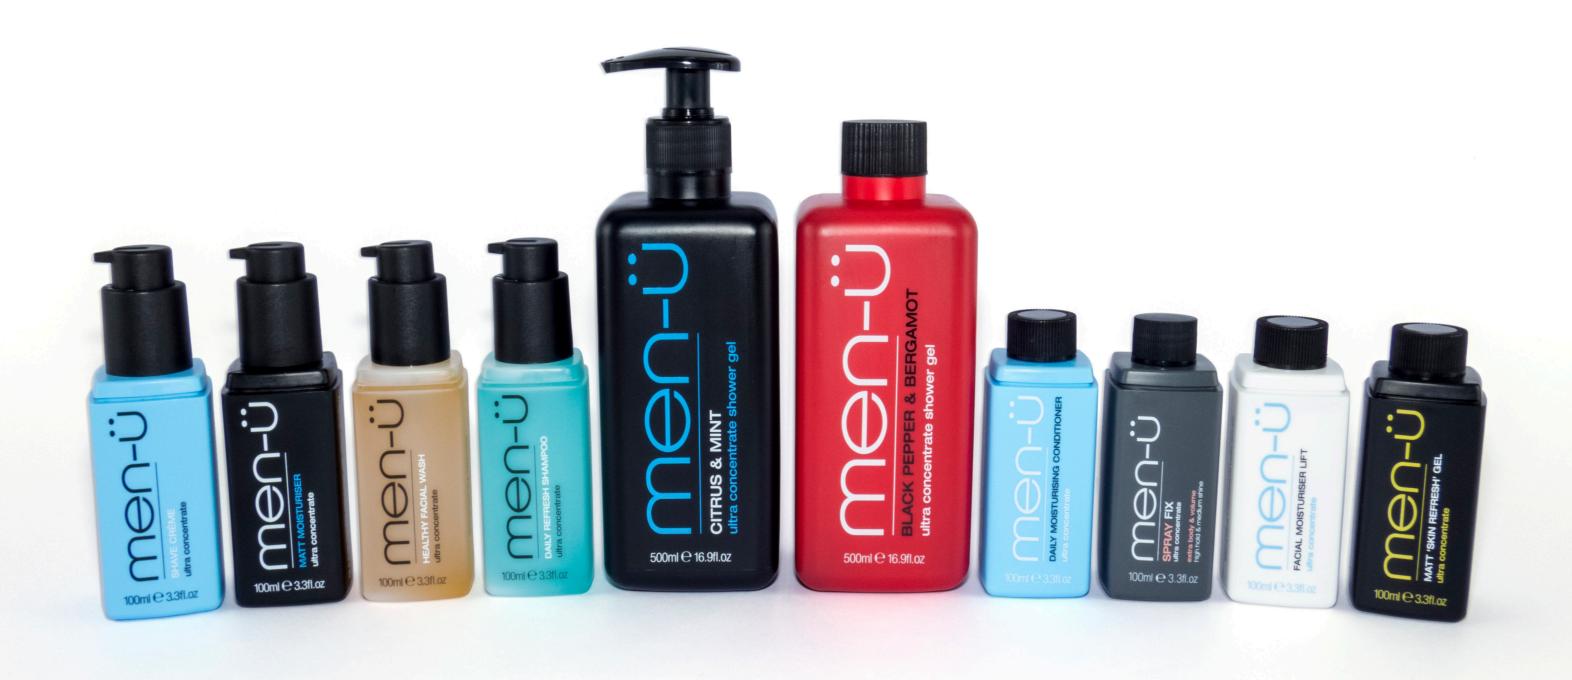

for a quality product and the size of the products makes them great for travel and sport bags.

Ultra concentrate formulations are available in shave / facial, hair and body products. This was not about simply formulating with less or no water (anhydrous) but having the right ingredient balance in the formulation and to get as many of those ingredients as possible, to where they are needed and minimising waste.

## locking pump

The locking pump is crucial in delivering small, accurate dosage. It's important they are reused.

Cost efficient refills are available for the full range of men-ü ultra concentrate 100ml and 500ml products with pumps.