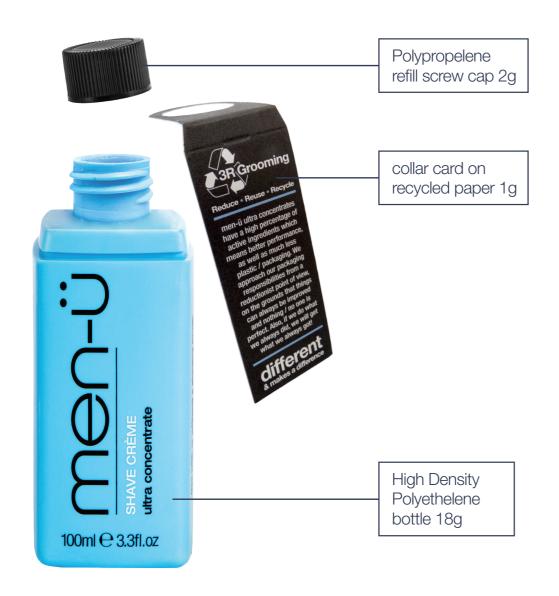

# Packaging and ease of recycling

Total potential recycle weight:

**21**g

Total weight of empty aerosol minus propellant:

of mixed materials for one aerosol. 3 empty aerosols = 240g

men-ü has always been about performance and introducing men to quality grooming with products that are different and make a difference. In order to improve performance, it was necessary to look at products differently.

The right plastics can have a significant purpose but we have to manufacture, use and recycle responsibly.

Reduce • Reuse • Recycle

Reduce with ultra concentration

Reuse pumps & overcaps

Recycle much less!

### Using your refill bottle

- **1.** Remove the cap and collar card from refill.
- 2. Carefully remove the pump on the empty bottle, by unscrewing the pump collar (not the spout) anti-clockwise.
- **3.** Only reuse the pump on the same men-ü product.
- **4.** Place the pump dip tube into refill and gently screw pump collar on clockwise.
- **5.** Recycle your old bottle, refill cap and collar card (below).