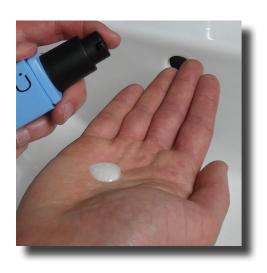

### One pump\* is enough!

\*0.5ml approx. 0.5g

This is about having as much modern, active ingredients where they are needed. Only what is in contact with skin & blade matters, all else is wasted!

Aerosols and soaps tend to be too aerated. In order to deliver the

#### One 100ml bottle:

- Dispenses 95g Shave Crème (approx.)
- Provides up to 190 shaves
   (we claim on the bottle up to 165 shaves, as we try to understate and overachieve!)

Massage in approx. ¼ of what is in the hand to prep half the face above the jaw line, working Shave Crème up to a low aerated, white crème. Then massage in ¼ to the other half, ¼ for half the neck below the jaw line to be shaved and remainder for the other half. Or the shot of product can be used with a shaving brush. May need to use more Shave Crème for a difficult beard or with a natural bristle shaving brush.