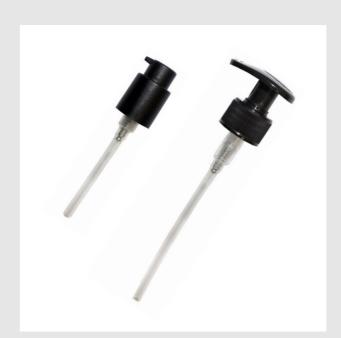

## locking pump

The locking pump is crucial in delivering small, accurate dosage. It's important they are reused.

Cost efficient refills are available for the full range of men-ü ultra concentrate 100ml and 500ml products with pumps.

Recognising the pumps are not going to last forever, replacements are available to purchase.