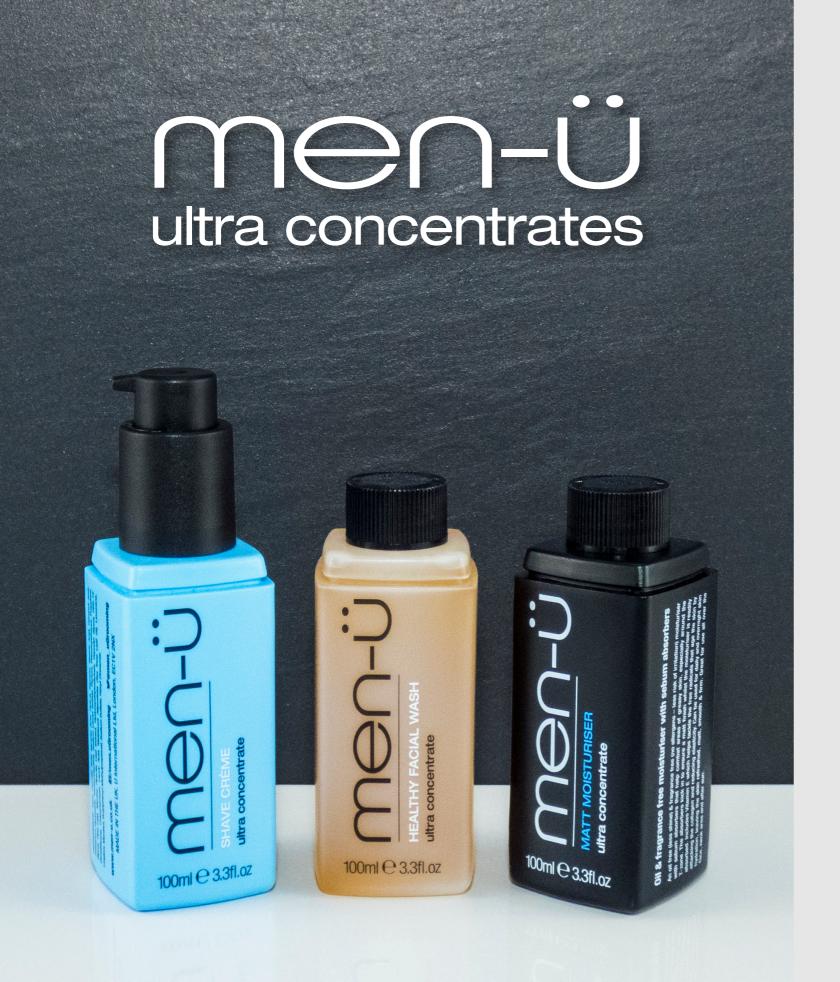

#### One 100ml bottle:

- Dispenses 95g Shave Crème (approx.)
- Provides up to 190 shaves
   (we claim on the bottle up to 165 shaves, as we try to understate and overachieve!)

Massage in approx. ¼ of what is in the hand to prep half the face above the jaw line, working Shave Crème up to a low aerated, white crème. Then massage in ¼ to the other half, ¼ for half the neck below the jaw line to be shaved and remainder for the other half. Or the shot of product can be used with a shaving brush. May need to use more Shave Crème for a difficult beard or with a natural bristle shaving brush.

100ml @ 3.3fl.oz

## locking pump

The locking pump is crucial in delivering small, accurate dosage. It's important they are reused.

Cost efficient refills are available for the full range of men-ü ultra concentrate 100ml and 500ml products with pumps.