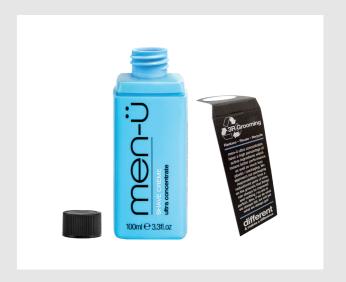

### Using your refill bottle

- **1.** Remove the cap and collar card from refill.
- 2. Carefully remove the pump on the empty bottle, by unscrewing the pump collar (not the spout) anti-clockwise.
- **3.** Only reuse the pump on the same men-ü product.
- **4.** Place the pump dip tube into refill and gently screw pump collar on clockwise.
- **5.** Recycle your old bottle, refill cap and collar card (below).