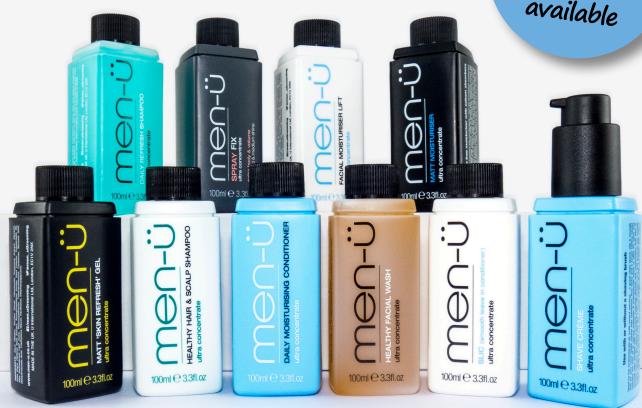

# THE ultra concentrate SUMMARY

The fuller story follows in this digital booklet, highlighting why we think ultra concentrate grooming products and their refills are the way forward:

- 1 Performance high % modern, active ingredients.
- Quality & Value ultra concentrates last longer and refills are sold at a discount, so cheaper grooming.
- 3 The 3Rs Reduce (ultra concentration), Reuse (pumps & overcaps) and Recycle (much less!). What we have termed 3R Grooming.

The opportunities exist, to try most of the men-ü ultra concentrate products, for a limited outlay, with the 15ml buddy tubes that are also great for travel & sports bags.

Thank you and welcome to the pioneering world of men-ü and 3R Grooming. After all, why just get better at recycling, if you can also reduce and reuse!