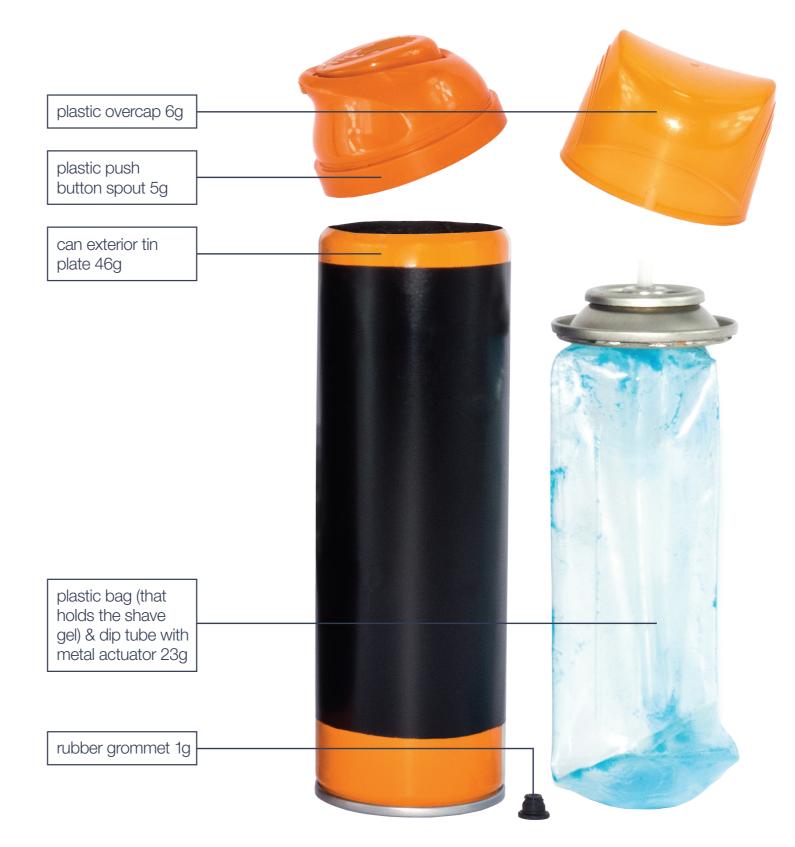

### Aerosol Shave Gel 200ml

- Dispenses approx. 196g shave gel
- Using approx. 3.5g per shave
   3 x cans = approx. 168 shaves

So a 100ml bottle of men-ü ultra concentrate Shave Crème is approximately equivalent to 3 x 200ml of these aerosol shave gels.

# Packaging and ease of recycling

Total potential recycle weight:

**21**g

Total weight of empty aerosol minus propellant:

of mixed materials for one aerosol. 3 empty aerosols = 240g

men-ü has always been about performance and introducing men to quality grooming with products that are different and make a difference. In order to improve performance, it was necessary to look at products differently.