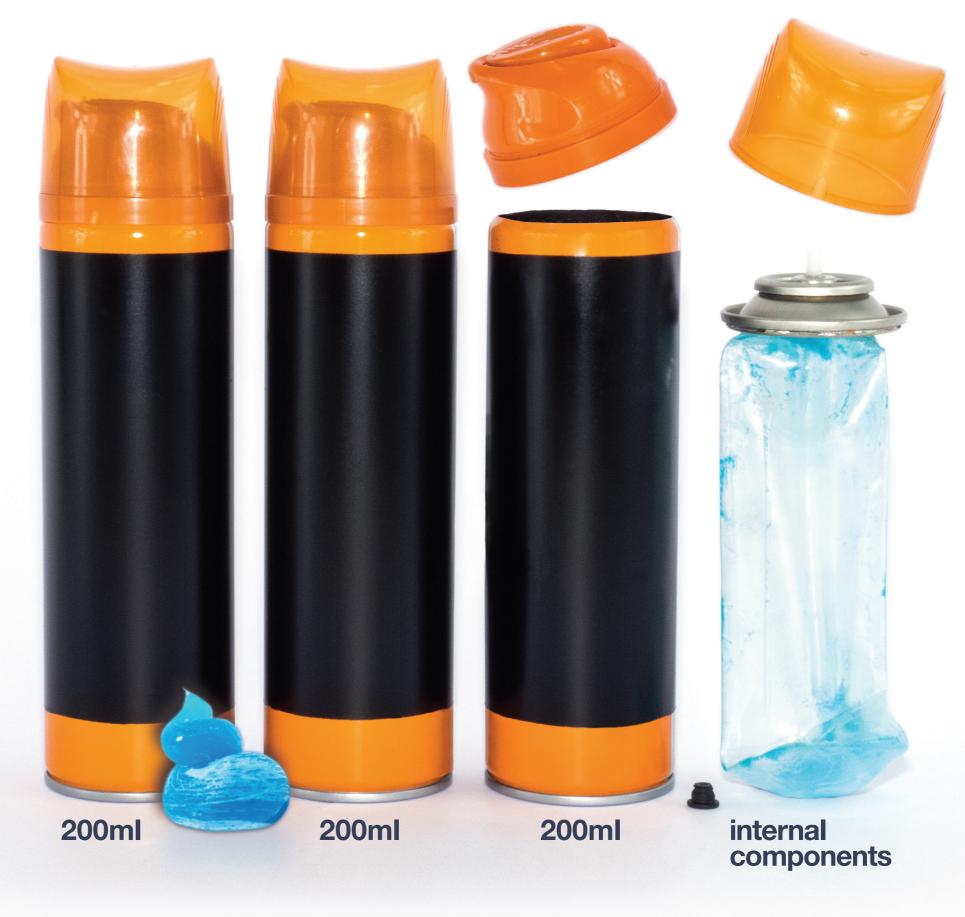

### Aerosol Shave Gel 200ml

- Dispenses approx. 196g shave gel
- Using approx. 3.5g per shave
   3 x cans = approx. 168 shaves

So a 100ml bottle of men-ü ultra concentrate Shave Crème is approximately equivalent to 3 x 200ml of these aerosol shave gels.

# Packaging and ease of recycling

Total potential recycle weight:

**21**g

Total weight of empty aerosol minus propellant:

of mixed materials for one aerosol. 3 empty aerosols = 240g

men-ü has always been about performance and introducing men to quality grooming with products that are different and make a difference. In order to improve performance, it was necessary to look at products differently.