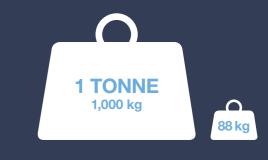

If 2,084 men use 6 x 200ml aerosol shave gels\* in a year this yields over 1 TONNE (1,000 kg) of packaging (metal & plastics that are difficult to separate). If the same number of men use 2 x 100ml men-ü ultra concentrate Shave Crème (including one refill within this) in the year, this would yield less than 88 kg of easily separated plastics. Less than 8.8% of the shave gel packaging!