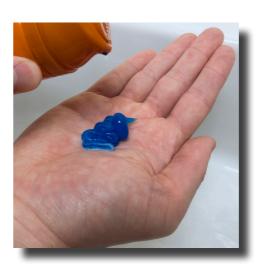

### Aerosol Shave Gel 200ml

- Dispenses approx. 196g shave gel
- Using approx. 3.5g per shave
   3 x cans = approx. 168 shaves

So a 100ml bottle of men-ü ultra concentrate Shave Crème is approximately equivalent to 3 x 200ml of these aerosol shave gels.